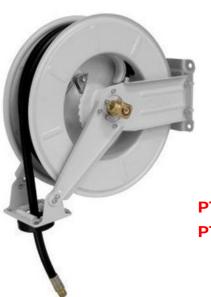

# Air Hose Reel, Open Type

- · For the heavy and designed for demanding applications, such as mobile lubrication plus
- · Note vehicles or large equipment maintenance
- · Hose stopper can be fixed in any position to make a satisfactory length for operation
- · Arms designed to increase the strength for high load applications
- · Closed durability spring, to protect the reel from climate
- · Dual steel material reel with sealed bearings to ensure trouble-free operation

### PT047410 PT047412

FOR YOUR INQUIRIES, PLEASE INDICATE MODEL NO., AND FOLLOWING

CATALOGUE NUMBER