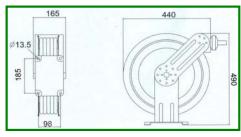

### PT047410 PT047412

FOR YOUR INQUIRIES, PLEASE INDICATE MODEL NO., AND FOLLOWING

CATALOGUE NUMBER

### PT047510 PT047511 PT047515 PT047516

| Item No. | Hose     | W.P.   | Length | Connection |        | Hose |
|----------|----------|--------|--------|------------|--------|------|
|          | Material |        | М      | Inlet      | Outlet | I.D. |
| PT047410 | Rubber   | 20 Bar | 15     | F 3/8"     | M 3/8" | 3/8" |
| PT047412 | Rubber   | 20 Bar | 12     | F 1/2"     | M 1/2" | 1/2" |
| PT047420 | Rubber   | 20 Bar | 20     | F 3/8"     | M 3/8" | 3/8" |
| PT047421 | Rubber   | 20 Bar | 30     | F 3/8"     | M 3/8" | 3/8" |
| PT047425 | Rubber   | 20 Bar | 20     | F 1/2"     | M 1/2" | 1/2" |
| PT047510 | Rubber   | 20 Bar | 15     | F 3/8"     | M 3/8" | 3/8" |
| PT047511 | Rubber   | 20 Bar | 18     | F 3/8"     | M 3/8" | 3/8" |
| PT047515 | Rubber   | 20 Bar | 10     | F 1/2"     | M 1/2" | 1/2" |
| PT047516 | Rubber   | 20 Bar | 15     | F 1/2"     | M 1/2" | 1/2" |