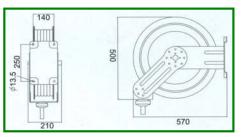

### **PT047420** PT047421 PT047425

- · High-performance reel was heavy, high strength design of heavy-duty applications
- · Hose stopper can be fixed in any position to make a satisfactory length for operation
- · Arms designed to increase the strength for high load applications
- · Adjustable double support installation arm, with stiffener, which provides a variety of installation location

### PT047510 PT047511 PT047515 PT047516

| Item No. | Hose     | W.P.   | Length | Connection |        | Hose |
|----------|----------|--------|--------|------------|--------|------|
|          | Material |        | М      | Inlet      | Outlet | I.D. |
| PT047410 | Rubber   | 20 Bar | 15     | F 3/8"     | M 3/8" | 3/8" |
| PT047412 | Rubber   | 20 Bar | 12     | F 1/2"     | M 1/2" | 1/2" |
| PT047420 | Rubber   | 20 Bar | 20     | F 3/8"     | M 3/8" | 3/8" |
| PT047421 | Rubber   | 20 Bar | 30     | F 3/8"     | M 3/8" | 3/8" |
| PT047425 | Rubber   | 20 Bar | 20     | F 1/2"     | M 1/2" | 1/2" |
| PT047510 | Rubber   | 20 Bar | 15     | F 3/8"     | M 3/8" | 3/8" |
| PT047511 | Rubber   | 20 Bar | 18     | F 3/8"     | M 3/8" | 3/8" |
| PT047515 | Rubber   | 20 Bar | 10     | F 1/2"     | M 1/2" | 1/2" |
| PT047516 | Rubber   | 20 Bar | 15     | F 1/2"     | M 1/2" | 1/2" |